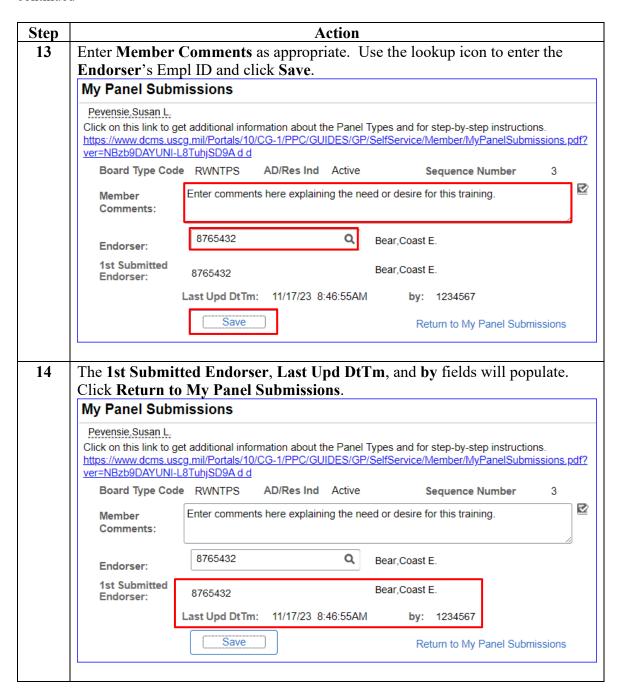

| 4        |
| Warrant Appointment Panel Submission | 11       |

## **Deleting a Panel Submission**

**Introduction** This section provides the procedures for deleting a Panel Submission in DA.

**Information** The user MUST delete any prior years "Panel Submission" (in the same category) in order to enter a current year request.



## **Deleting a Panel Submission**, Continued

#### Procedures,

continued



#### **Panel Submissions**

#### Introduction

This section provides the procedures for a member to apply to screening panels and advanced training through Panel Submissions in DA.

#### **Procedures** See below.



#### Procedures,

continued



#### Procedures,

continued



## Procedures, continued



#### Procedures,

continued



#### Procedures,

continued



#### Procedures,

continued



## **Warrant Appointment Panel Submission**

**Introduction** This section provides the procedures for a member to complete a Warrant Appointment Panel Submission.

**Procedures** See below.



#### Procedures,

continued



# Procedures, continued

| Step                                       | Action                                                                                                                               |                                                                                                                                                                                                                                                       |