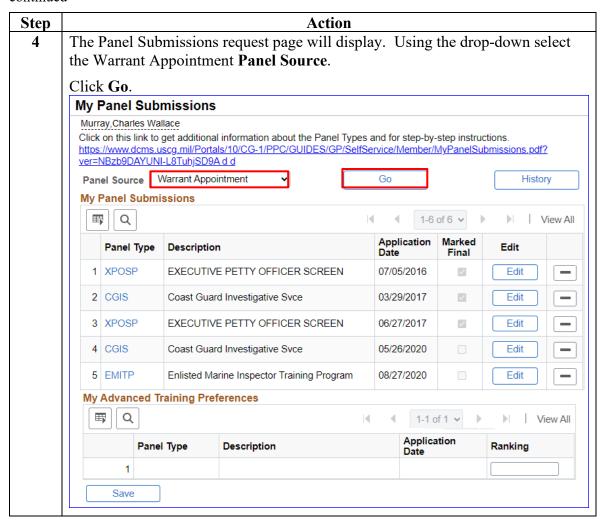

## **Warrant Appointment Panel Submission**

**Introduction** This section provides the procedures for a member to complete a Warrant Appointment Panel Submission.

**Procedures** See below.

#### Procedures,

continued