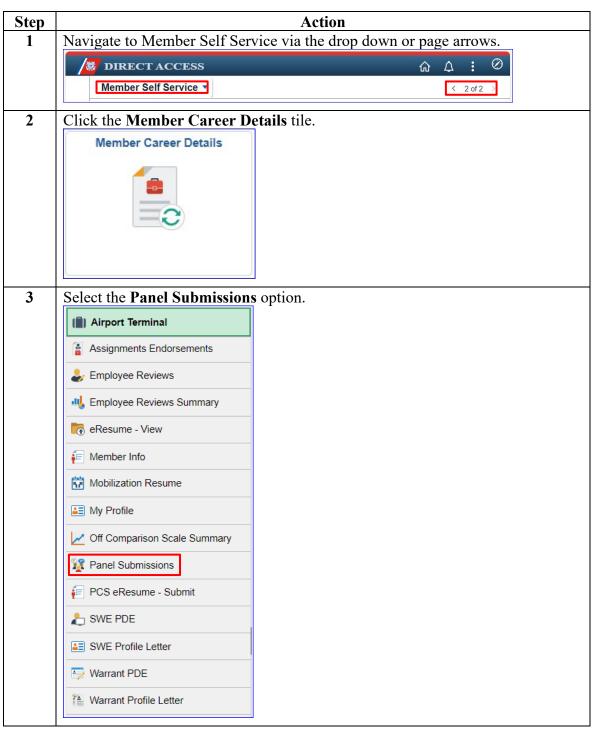

| See Page |
|--------------------------------------|----------|
| Deleting a Panel Submission          | 2        |
| Panel Submissions                    | 4        |
| Warrant Appointment Panel Submission | 11       |

## **Deleting a Panel Submission**

**Introduction** This section provides the procedures for deleting a Panel Submission in DA.

**Information** The user MUST delete any prior years "Panel Submission" (in the same category) in order to enter a current year request.



## **Deleting a Panel Submission**, Continued

#### Procedures,

continued



#### **Panel Submissions**

#### Introduction

This section provides the procedures for a member to apply to screening panels and advanced training through Panel Submissions in DA.

#### **Procedures** See below.



#### Procedures,

continued



#### Procedures,

continued



## Procedures, continued



#### Procedures,

continued



#### Procedures,

continued



#### Procedures,

continued



## **Warrant Appointment Panel Submission**

**Introduction** This section provides the procedures for a member to complete a Warrant Appointment Panel Submission.

**Procedures** See below.



#### Procedures,

continued



# Procedures, continued

| Step                                       | Action                                                                                                                               |