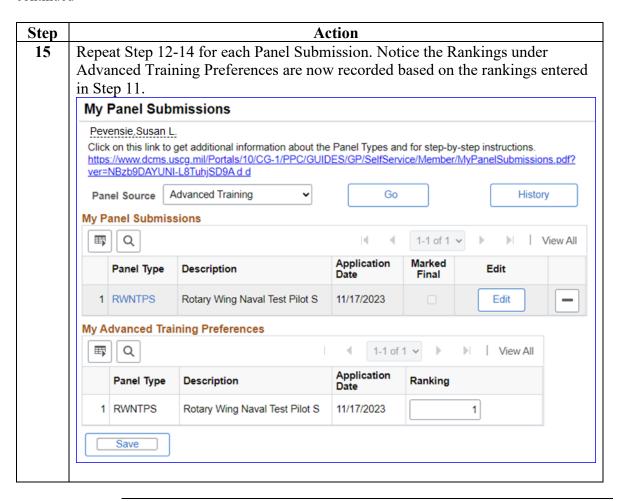

|
| Warrant Appointment Panel Submission | 11       |

## **Deleting a Panel Submission**

**Introduction** This section provides the procedures for deleting a Panel Submission in DA.

**Information** The user MUST delete any prior years "Panel Submission" (in the same category) in order to enter a current year request.



## **Deleting a Panel Submission**, Continued

#### Procedures,

continued



#### **Panel Submissions**

#### Introduction

This section provides the procedures for a member to apply to screening panels and advanced training through Panel Submissions in DA.

#### **Procedures** See below.



#### Procedures,

continued



#### Procedures,

continued



## Procedures, continued



#### Procedures,

continued



#### Procedures,

continued



#### Procedures,

continued



## **Warrant Appointment Panel Submission**

**Introduction** This section provides the procedures for a member to complete a Warrant Appointment Panel Submission.

**Procedures** See below.



#### Procedures,

continued



# Procedures, continued

| Step                                       | Action                                                                                                                               |                                                                                                                                                                                                                                                       |