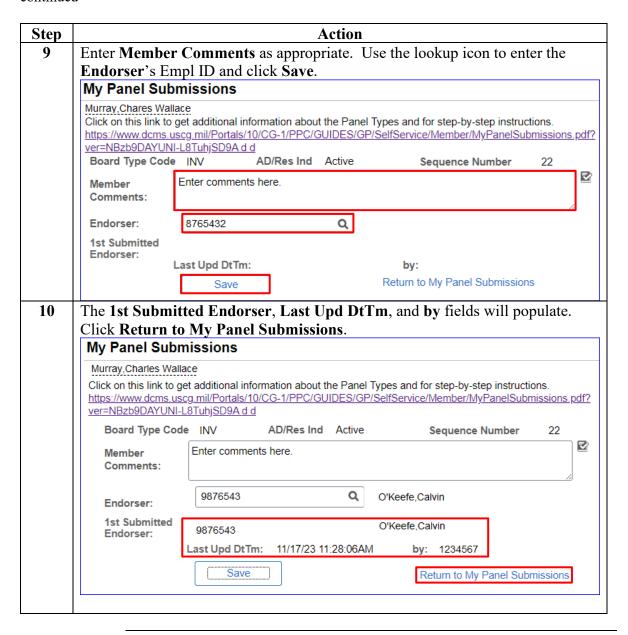

|                                            |                                                                                                                                      |                                                                                                                                                                                                                                                       |                                                                                                                                                                                                                                                                                                                            |

# Procedures, continued



# Procedures, continued