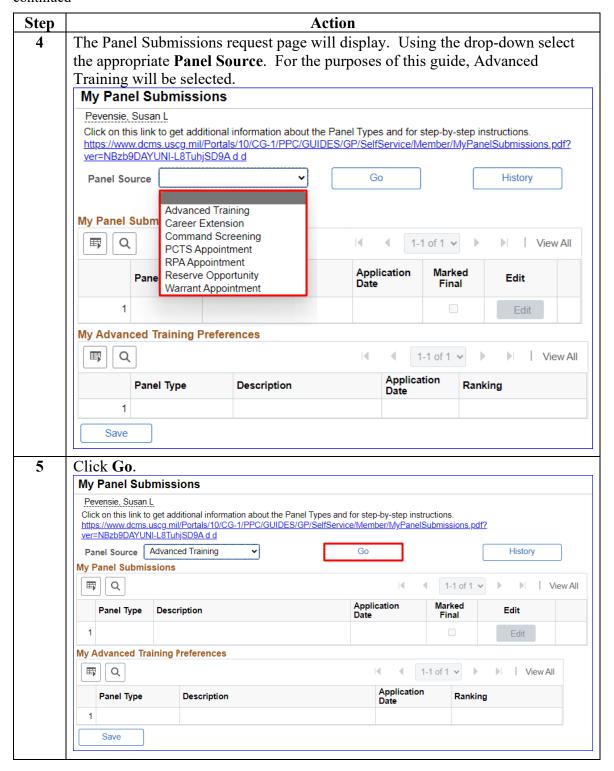

-------------------------------------|----------|
| Deleting a Panel Submission          | 2        |
| Panel Submissions                    | 4        |
| Warrant Appointment Panel Submission | 11       |

## **Deleting a Panel Submission**

**Introduction** This section provides the procedures for deleting a Panel Submission in DA.

**Information** The user MUST delete any prior years "Panel Submission" (in the same category) in order to enter a current year request.



## **Deleting a Panel Submission**, Continued

#### Procedures,

continued



#### **Panel Submissions**

#### Introduction

This section provides the procedures for a member to apply to screening panels and advanced training through Panel Submissions in DA.

#### **Procedures** See below.



#### Procedures,

continued



#### Procedures,

continued



## Procedures, continued



#### Procedures,

continued



#### Procedures,

continued



#### Procedures,

continued



## **Warrant Appointment Panel Submission**

**Introduction** This section provides the procedures for a member to complete a Warrant Appointment Panel Submission.

**Procedures** See below.



#### Procedures,

continued



# Procedures, continued

| Step                                       | Action                                                                                                                               |