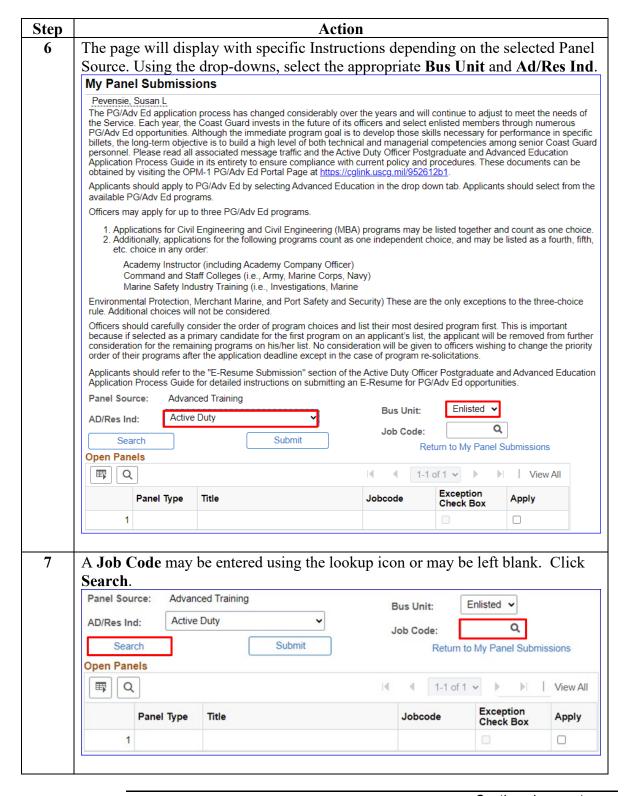

------|----------|
| Deleting a Panel Submission          | 2        |
| Panel Submissions                    | 4        |
| Warrant Appointment Panel Submission | 11       |

## **Deleting a Panel Submission**

**Introduction** This section provides the procedures for deleting a Panel Submission in DA.

**Information** The user MUST delete any prior years "Panel Submission" (in the same category) in order to enter a current year request.



## **Deleting a Panel Submission**, Continued

#### Procedures,

continued



#### **Panel Submissions**

#### Introduction

This section provides the procedures for a member to apply to screening panels and advanced training through Panel Submissions in DA.

#### **Procedures** See below.



#### Procedures,

continued



#### Procedures,

continued



## Procedures, continued



#### Procedures,

continued



#### Procedures,

continued



#### Procedures,

continued



## **Warrant Appointment Panel Submission**

**Introduction** This section provides the procedures for a member to complete a Warrant Appointment Panel Submission.

**Procedures** See below.



#### Procedures,

continued



# Procedures, continued

| Step                                       | Action                                                                                                                               |