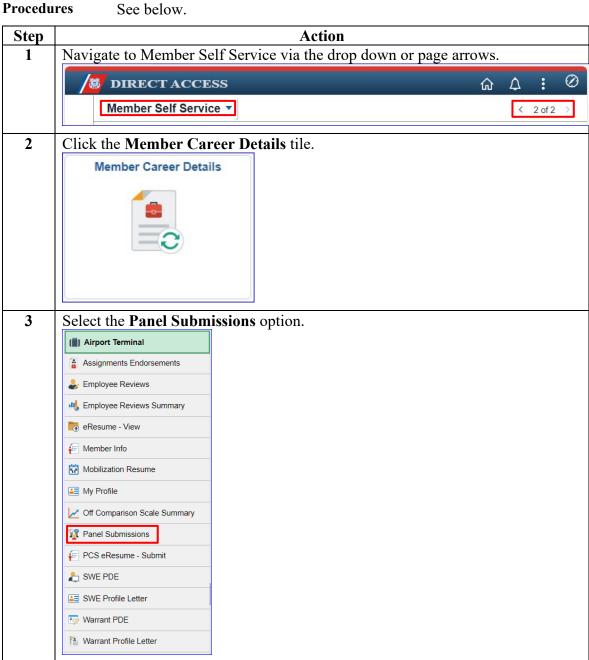

## **Deleting a Panel Submission**

**Introduction** This section provides the procedures for deleting a Panel Submission in DA.

**Information** The user MUST delete any prior years "Panel Submission" (in the same category) in order to enter a current year request.

## **Deleting a Panel Submission**, Continued

#### Procedures,

continued