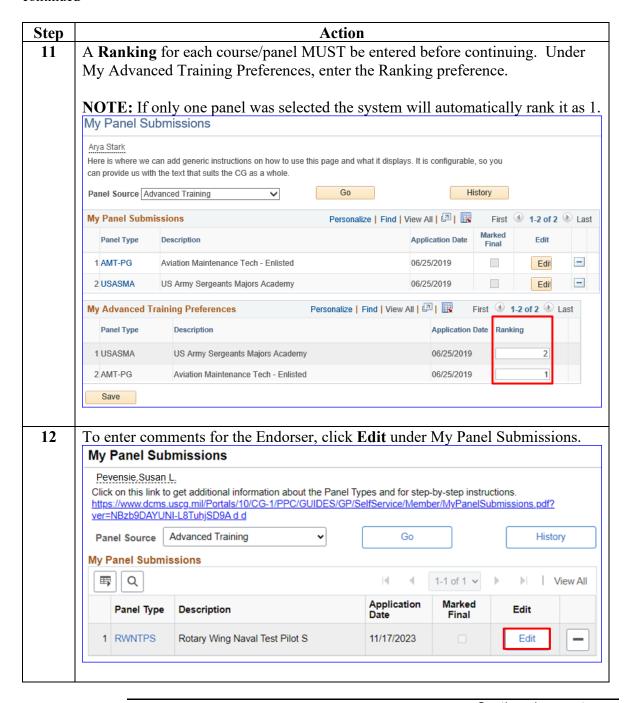

2        |
| Panel Submissions                    | 4        |
| Warrant Appointment Panel Submission | 11       |

## **Deleting a Panel Submission**

**Introduction** This section provides the procedures for deleting a Panel Submission in DA.

**Information** The user MUST delete any prior years "Panel Submission" (in the same category) in order to enter a current year request.



## **Deleting a Panel Submission**, Continued

#### Procedures,

continued



#### **Panel Submissions**

#### Introduction

This section provides the procedures for a member to apply to screening panels and advanced training through Panel Submissions in DA.

#### **Procedures** See below.



#### Procedures,

continued



#### Procedures,

continued



## Procedures, continued



#### Procedures,

continued



#### Procedures,

continued



#### Procedures,

continued



## **Warrant Appointment Panel Submission**

**Introduction** This section provides the procedures for a member to complete a Warrant Appointment Panel Submission.

**Procedures** See below.



#### Procedures,

continued



# Procedures, continued

| Step                                       | Action                                                                                                                               |                                                                                                                                                                                                                                                       |