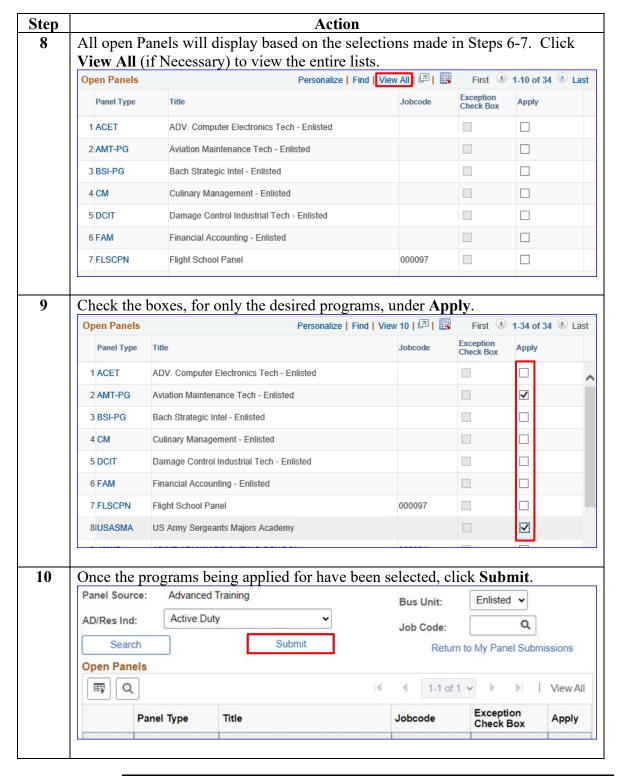

g a Panel Submission          | 2        |
| Panel Submissions                    | 4        |
| Warrant Appointment Panel Submission | 11       |

## **Deleting a Panel Submission**

**Introduction** This section provides the procedures for deleting a Panel Submission in DA.

**Information** The user MUST delete any prior years "Panel Submission" (in the same category) in order to enter a current year request.



## **Deleting a Panel Submission**, Continued

#### Procedures,

continued



#### **Panel Submissions**

#### Introduction

This section provides the procedures for a member to apply to screening panels and advanced training through Panel Submissions in DA.

#### **Procedures** See below.



#### Procedures,

continued



#### Procedures,

continued



## Procedures, continued



#### Procedures,

continued



#### Procedures,

continued



#### Procedures,

continued



## **Warrant Appointment Panel Submission**

**Introduction** This section provides the procedures for a member to complete a Warrant Appointment Panel Submission.

**Procedures** See below.



#### Procedures,

continued



# Procedures, continued

| Step                                       | Action                                                                                                                               |                                                                                                                                                                                                                                                       |