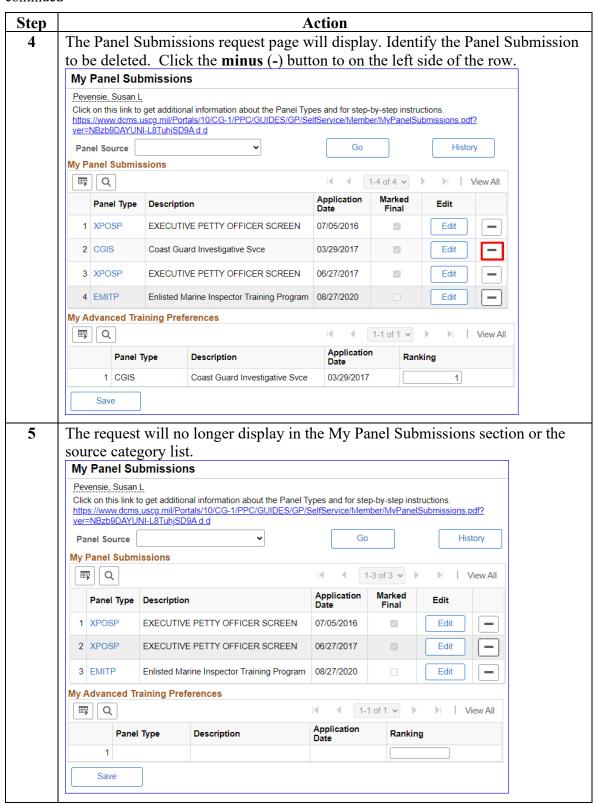

#### **Panel Submissions**

#### Introduction

This section provides the procedures for a member to apply to screening panels and advanced training through Panel Submissions in DA.

#### **Procedures** See below.