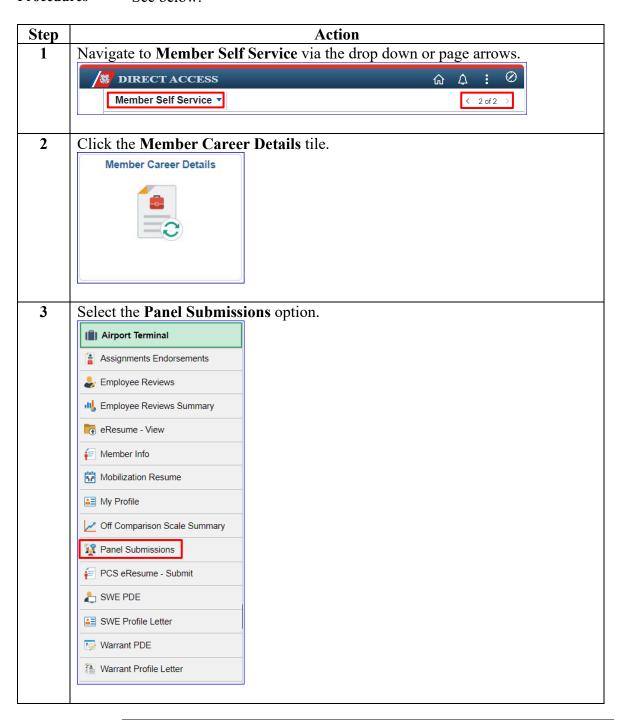

tion** The user MUST delete any prior years "Panel Submission" (in the same category) in order to enter a current year request.



## **Deleting a Panel Submission**, Continued

#### Procedures,

continued



#### **Panel Submissions**

#### Introduction

This section provides the procedures for a member to apply to screening panels and advanced training through Panel Submissions in DA.

#### **Procedures** See below.



#### Procedures,

continued



#### Procedures,

continued



## Procedures, continued



#### Procedures,

continued



#### Procedures,

continued



#### Procedures,

continued



## **Warrant Appointment Panel Submission**

**Introduction** This section provides the procedures for a member to complete a Warrant Appointment Panel Submission.

**Procedures** See below.



#### Procedures,

continued



# Procedures, continued

| Step                                       | Action                                                                                                                               |                                                                                                                                                                                                                                                       |