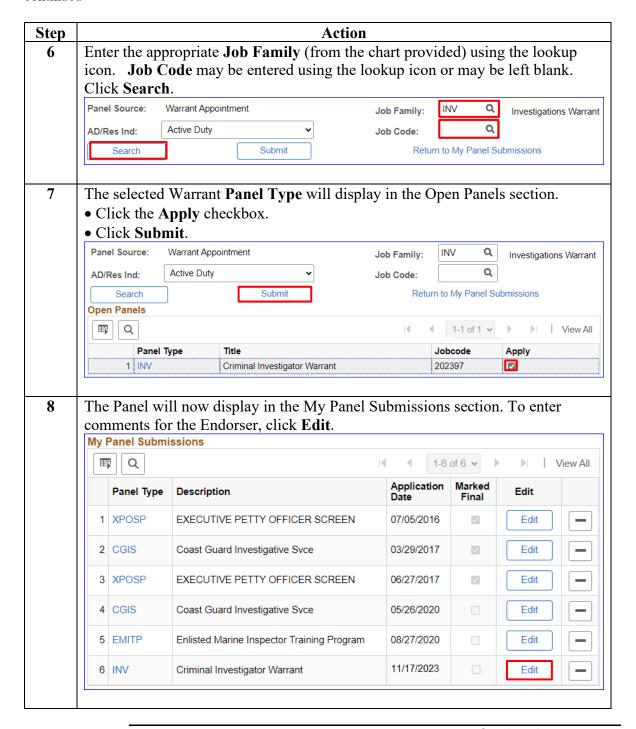

# Procedures, continued

| Step                                       | Action                                                                                                                               |                                                                                                                                                                                                                                                       |                                                                                                                                                                                                                                                                                                                            |
|--------------------------------------------|--------------------------------------------------------------------------------------------------------------------------------------|-------------------------------------------------------------------------------------------------------------------------------------------------------------------------------------------------------------------------------------------------------|----------------------------------------------------------------------------------------------------------------------------------------------------------------------------------------------------------------------------------------------------------------------------------------------------------------------------|
| 5                                          | The page will display with specific Instructions and a chart showing Enlisted                                                        |                                                                                                                                                                                                                                                       |                                                                                                                                                                                                                                                                                                                            |
| ·                                          |                                                                                                                                      |                                                                                                                                                                                                                                                       |                                                                                                                                                                                                                                                                                                                            |
|                                            | Ratings and the correlating Warrant Specialty. Using the drop-downs, select the                                                      |                                                                                                                                                                                                                                                       |                                                                                                                                                                                                                                                                                                                            |
|                                            | appropriate A                                                                                                                        | Ad/Res Ind.                                                                                                                                                                                                                                           |                                                                                                                                                                                                                                                                                                                            |
|                                            | My Panel Sub                                                                                                                         | missions                                                                                                                                                                                                                                              |                                                                                                                                                                                                                                                                                                                            |
|                                            | Murray, Charles Wa                                                                                                                   |                                                                                                                                                                                                                                                       |                                                                                                                                                                                                                                                                                                                            |
|                                            |                                                                                                                                      |                                                                                                                                                                                                                                                       | past Guard who serve in grades established by law and have                                                                                                                                                                                                                                                                 |
|                                            | authority commens<br>have shown through<br>responsibility require<br>expertise is require<br>strong leadership stroles and missions. | urate with this status. CWOs are mature individ<br>h demonstrated initiative and past performance<br>ing broader conceptual, management, and lead<br>d in many assignments, CWOs must be capabl<br>kills. Enlisted and officer experience provide the | luals with appropriate education and specialty experience who<br>they have the potential to assume positions of greater<br>dership skills. While administrative and technical specialty<br>e of performing in a wide variety of assignments that require<br>ese officers a unique perspective in meeting the Coast Guard's |
|                                            | year in which the C                                                                                                                  | hief Warrant Officer (CWO) Appointment Board                                                                                                                                                                                                          | completing the eligibility requirements by 1 January of the convenes. Please review the minimum eligibility requirements IST M1420.1, to ensure you are in fact eligible to apply.                                                                                                                                         |
|                                            | Applicants are only                                                                                                                  | authorized to apply for one specialty which is in                                                                                                                                                                                                     | n your normal path of appointment (listed below)                                                                                                                                                                                                                                                                           |
|                                            | Enlisted Rating                                                                                                                      | Warrant Specialty                                                                                                                                                                                                                                     |                                                                                                                                                                                                                                                                                                                            |
|                                            | AMT and AET                                                                                                                          | Aviation Engineering (AVI)                                                                                                                                                                                                                            |                                                                                                                                                                                                                                                                                                                            |
|                                            | AST                                                                                                                                  | Marine Safety Specialist Deck (MSSD)                                                                                                                                                                                                                  |                                                                                                                                                                                                                                                                                                                            |
|                                            | BM                                                                                                                                   | Boatswain (BOSN) or<br>Marine Safety Specialist Deck (MSSD) or                                                                                                                                                                                        |                                                                                                                                                                                                                                                                                                                            |
|                                            |                                                                                                                                      | Marine Safety Specialist Response (MSSR)                                                                                                                                                                                                              | =                                                                                                                                                                                                                                                                                                                          |
|                                            | cs                                                                                                                                   | Finance and Supply (F&S)                                                                                                                                                                                                                              |                                                                                                                                                                                                                                                                                                                            |
|                                            |                                                                                                                                      | Material Maintenance (MAT) or                                                                                                                                                                                                                         |                                                                                                                                                                                                                                                                                                                            |
|                                            | DC                                                                                                                                   | Marine Safety Specialist Engineering (MSSE) or<br>Marine Safety Specialist Response (MSSR)                                                                                                                                                            |                                                                                                                                                                                                                                                                                                                            |
|                                            | DV                                                                                                                                   | Diver (DIV)                                                                                                                                                                                                                                           |                                                                                                                                                                                                                                                                                                                            |
| EM  ET  GM  HS  IS  IT  IV  ME  MK  ME  MK |                                                                                                                                      | Naval Engineering (ENG) or                                                                                                                                                                                                                            |                                                                                                                                                                                                                                                                                                                            |
|                                            |                                                                                                                                      | Marine Safety Specialist Engineering (MSSE)                                                                                                                                                                                                           |                                                                                                                                                                                                                                                                                                                            |
|                                            |                                                                                                                                      | Electronics (ELC)                                                                                                                                                                                                                                     |                                                                                                                                                                                                                                                                                                                            |
|                                            |                                                                                                                                      | Weapons (WEPS)<br>  Medical Administration (MED)                                                                                                                                                                                                      |                                                                                                                                                                                                                                                                                                                            |
|                                            |                                                                                                                                      | Intelligence Systems Specialist (ISS)                                                                                                                                                                                                                 |                                                                                                                                                                                                                                                                                                                            |
|                                            | IT                                                                                                                                   | Information Systems Management (ISM)                                                                                                                                                                                                                  |                                                                                                                                                                                                                                                                                                                            |
|                                            |                                                                                                                                      | Criminal Investigator (INV)                                                                                                                                                                                                                           |                                                                                                                                                                                                                                                                                                                            |
|                                            | ME                                                                                                                                   | Maritime Law Enforcement Specialist (MLES)/ Naval Engineering (ENG) or                                                                                                                                                                                |                                                                                                                                                                                                                                                                                                                            |
|                                            | MK                                                                                                                                   | Marine Safety Specialist Engineering (MSSE)                                                                                                                                                                                                           |                                                                                                                                                                                                                                                                                                                            |
|                                            |                                                                                                                                      | Marine Safety Specialist Response (MSSR)                                                                                                                                                                                                              |                                                                                                                                                                                                                                                                                                                            |
|                                            | ME                                                                                                                                   | Maritime Law Enforcement Specialist (MLES)/                                                                                                                                                                                                           |                                                                                                                                                                                                                                                                                                                            |
|                                            |                                                                                                                                      | Naval Engineering (ENG) or                                                                                                                                                                                                                            |                                                                                                                                                                                                                                                                                                                            |
|                                            | W.                                                                                                                                   | Marine Safety Specialist Engineering (MSSE)                                                                                                                                                                                                           |                                                                                                                                                                                                                                                                                                                            |
|                                            | lines.                                                                                                                               |                                                                                                                                                                                                                                                       |                                                                                                                                                                                                                                                                                                                            |
|                                            |                                                                                                                                      | Marine Safety Specialist Response (MSSR)                                                                                                                                                                                                              |                                                                                                                                                                                                                                                                                                                            |
|                                            | MST                                                                                                                                  | Marine Safety Specialist Deck (MSSD) or                                                                                                                                                                                                               |                                                                                                                                                                                                                                                                                                                            |
|                                            | L.                                                                                                                                   | Marine Safety Specialist Response (MSSR)  Bandmaster (BNDM)                                                                                                                                                                                           |                                                                                                                                                                                                                                                                                                                            |
|                                            | os                                                                                                                                   | Operations Systems Specialist (OSS)                                                                                                                                                                                                                   |                                                                                                                                                                                                                                                                                                                            |
|                                            | PA                                                                                                                                   | Public Information (INF)                                                                                                                                                                                                                              |                                                                                                                                                                                                                                                                                                                            |
|                                            | šĸ                                                                                                                                   | Finance and Supply (F&S)                                                                                                                                                                                                                              |                                                                                                                                                                                                                                                                                                                            |
|                                            | YN                                                                                                                                   | Personnel Administration (PERS)                                                                                                                                                                                                                       |                                                                                                                                                                                                                                                                                                                            |
|                                            |                                                                                                                                      | primary point of contact for all CWO Appointm                                                                                                                                                                                                         | cess messages released via ALCGPSC in CGMS.<br>lent process inquiries. Please send your e-mail to ARL-PF-                                                                                                                                                                                                                  |
|                                            | Panel Source:                                                                                                                        | Warrant Appointment                                                                                                                                                                                                                                   | Job Family:                                                                                                                                                                                                                                                                                                                |
|                                            | AD/Res Ind:                                                                                                                          |                                                                                                                                                                                                                                                       | Job Code: Q                                                                                                                                                                                                                                                                                                                |
|                                            | Search                                                                                                                               | Submit                                                                                                                                                                                                                                                | Return to My Panel Submissions                                                                                                                                                                                                                                                                                             |
|                                            |                                                                                                                                      |                                                                                                                                                                                                                                                       |                                                                                                                                                                                                                                                                                                                            |

# Procedures, continued